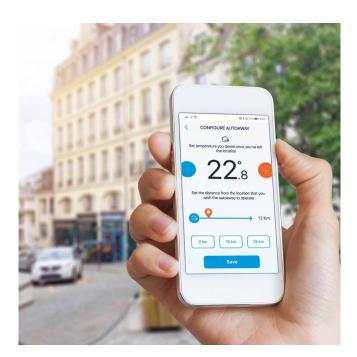

### AUTOAWAY geolocation function

This allows the setting of a lower temperature when the property is unoccupied.

(Activates when the last registered user leaves the house) The AUTOAWAY function offers considerable energy savings!