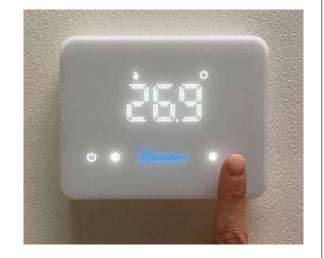

#### Type 1T.91.9.003.0000

BLISS T is the stylish answer for the fast temperature management in your home

✓ Simple and intuitive interface

**finder** 

- ✓ Touch keys
- Contact rating 5 A 250 V AC
- Turn on the display by swiping the 'Finder' logo
- Backlit touch keys
- Temperature resolution 0.1°C
- Power supply: 2 1.5 V AA batteries, with low battery indication
- 2 selectable temperatures (day/night)

A simple gesture to turn on the

BLISST

thermostat display

or the

BLISS<sub>Wi-Fi</sub>

programmable chronothermostat