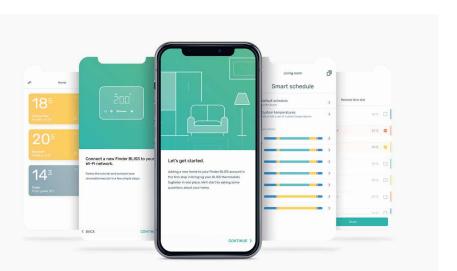

#### Type 1C.91.9.003.0W07

With BLISS WIFI you can program the temperature and weekly timing, simply and quickly, checking and modifying your settings anytime, anywhere.

- ✓ Remote management via the app (Android or iOS)
- Manual, or guided app programming

#### **Manual settings**

You can make the following adjustments via the fascia:

- Set date and time
- Weekly operating program, setting the desired temperature for any time, day or night
- View the current program
- Manually override the operation
- Switch off
- Unblock (if blocked by the App)

#### **Settings via the App**

You can make the following adjustments via the app:

- Perform all settings that are possible in the manual settings
- Manage a number of chronothermostats in the same property, simultaneously, performing multiple functions (such as: all OFF or autoaway)
- Manage different locations, such as: main residence and holiday home
- Receive status information such as: low batteries, heating/ cooling, on/off, etc.
- Share chronothermostats with other people (multiuser and geolocation)
- Make various weekly schedules to be used according to need
- Set a calendar temperature (timed manual of a period at will, eq: holidays, weekends, parties, etc.)
- Manage the consumption history in a selected period
- AUTOAWAY geolocation function. This allows the setting of a lower temperature when the property is unoccupied (Activates when the last registered user leaves the house)
- Update time
- Change the PIN of each individual chronothermostat
- Change the season (summer/winter)