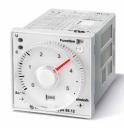

# Type 88.92.0.240.0000

Mono-function PI Asymmetrical flasher (starting pulse OFF)

Type 88.92.0.240.0001 Mono-function LI Asymmetrical flasher (starting pulse ON)

- Multi-voltage 12...240 V AC/DC
- Time scales from 1.2 seconds to 300 hours
- 2 CO 8 A
- LED indication of contact status
- Plug-in for use with 90 Series sockets
- · Front panel mounting fixing included

Type 88.92.0.240.0000 Pl: Asymmetrical flasher (starting pulse OFF)

Type 88.92.0.240.0001 LI: Asymmetrical flasher (starting pulse ON)