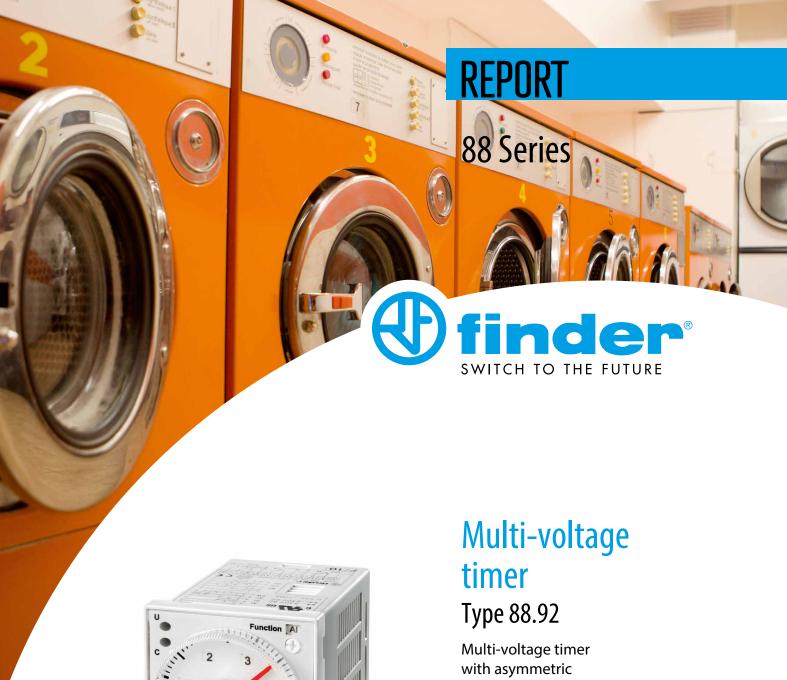

# Type 88.92.0.240.0000

Mono-function PI Asymmetrical flasher (starting pulse OFF)

Type 88.92.0.240.0001 Mono-function LI Asymmetrical flasher (starting pulse ON)

- Multi-voltage 12...240 V AC/DC
- Time scales from 1.2 seconds to 300 hours
- 2 CO 8 A
- LED indication of contact status
- Plug-in for use with 90 Series sockets
- · Front panel mounting fixing included

Type 88.92.0.240.0000 Pl: Asymmetrical flasher (starting pulse OFF)

Type 88.92.0.240.0001 LI: Asymmetrical flasher (starting pulse ON)