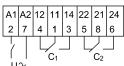

## Type 88.02.0.230.0002

- Multi-voltage 24...230 V AC/DC
- · Multi-function: seven functions available
- Time scales from 0.05s to 100h
- 2 CO 8 A
- Start and Reset signals can respectively start or reset the timing period. During a Pause signal, the timing process is halted but the current output status is maintain
- · LED indication of contact status
- Plug-in for use with 90 Series sockets
- · Front panel mounting fixing included

#### Type 88.12.0.230.0002

- Multi-voltage 24...230 V AC/DC
- Multi-function: six functions available
- Time scales from 0.05s to 100h
- 2 CO 8 A
- 2 timed contacts or
  1 timed + 1 instantaneous contact
- LED indication of contact status
- Plug-in for use with 90 Series sockets
- · Front panel mounting fixing included