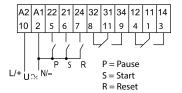

# Type 88.92.0.240.0000

Mono-function PI Asymmetrical flasher (starting pulse OFF)

Type 88.92.0.240.0001 Mono-function LI Asymmetrical flasher (starting pulse ON)

- Multi-voltage 12...240 V AC/DC
- Time scales from 1.2 seconds to 300 hours
- 2 CO 8 A
- LED indication of contact status
- Plug-in for use with 90 Series sockets
- · Front panel mounting fixing included

Type 88.92.0.240.0000 Pl: Asymmetrical flasher (starting pulse OFF)

Type 88.92.0.240.0001 LI: Asymmetrical flasher (starting pulse ON)