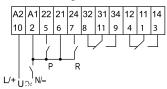

# Type 88.92.0.240.0000

Mono-function PI Asymmetrical flasher (starting pulse OFF)

Type 88.92.0.240.0001 Mono-function LI Asymmetrical flasher (starting pulse ON)

- Multi-voltage 12...240 V AC/DC
- Time scales from 1.2 seconds to 300 hours
- 2 CO 8 A
- LED indication of contact status
- Plug-in for use with 90 Series sockets
- · Front panel mounting fixing included

Type 88.92.0.240.0000 Pl: Asymmetrical flasher (starting pulse OFF)

Type 88.92.0.240.0001 LI: Asymmetrical flasher (starting pulse ON)