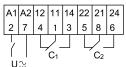

# Type 88.92.0.240.0000

Mono-function PI Asymmetrical flasher (starting pulse OFF)

Type 88.92.0.240.0001 Mono-function LI Asymmetrical flasher (starting pulse ON)

- Multi-voltage 12...240 V AC/DC
- Time scales from 1.2 seconds to 300 hours
- 2 CO 8 A
- LED indication of contact status
- Plug-in for use with 90 Series sockets
- · Front panel mounting fixing included

Type 88.92.0.240.0000 Pl: Asymmetrical flasher (starting pulse OFF)

Type 88.92.0.240.0001 LI: Asymmetrical flasher (starting pulse ON)