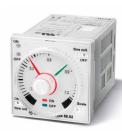

## Type 88.02.0.230.0002

- Multi-voltage 24...230 V AC/DC
- · Multi-function: seven functions available
- Time scales from 0.05s to 100h
- 2 CO 8 A
- Start and Reset signals can respectively start or reset the timing period. During a Pause signal, the timing process is halted but the current output status is maintain
- · LED indication of contact status
- Plug-in for use with 90 Series sockets
- · Front panel mounting fixing included

#### Type 88.12.0.230.0002

- Multi-voltage 24...230 V AC/DC
- Multi-function: six functions available
- Time scales from 0.05s to 100h
- 2 CO 8 A
- 2 timed contacts or
  1 timed + 1 instantaneous contact
- LED indication of contact status
- Plug-in for use with 90 Series sockets
- · Front panel mounting fixing included