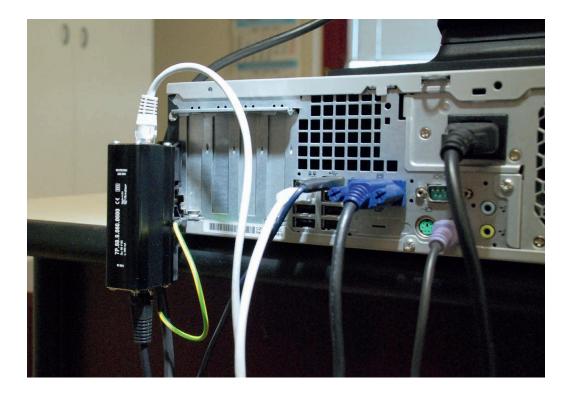

## Type 7P.68.9.060.0600

Dataline SPD for Ethernet Cat. 6 60 V DC

Suitable for Ethernet, POE (Power over Ethernet) and dataline transmission systems up to 250 MHz

## **Features**

- Protection of all pairs of conductors with minimum attenuation
- Aluminum chassis and RJ45 in metal screens
- Included accessories for simple installation near the equipment to be protected, LPZ boundary 2-3 (Type 3)
- Complies with EN 61643-21
- Mounting on 35mm rail (EN 60715)

## Type 7P.68 Surge Protection Device (SPD)

Accessories included:

- Mounting bracket for the secure and effective grounding to PC metal case
- Ground cable terminated with Faston on both ends
- Ground cable terminated with Faston on one end