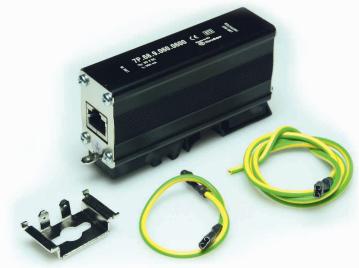

## Type 7P.68 Surge Protection Device (SPD)

Accessories included:

- Mounting bracket for the secure and effective grounding to PC metal case
- Ground cable terminated with Faston on both ends
- Ground cable terminated with Faston on one end