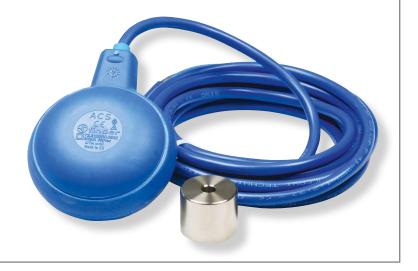

## **Features**

- 1 Changeover contact 10 A, 250 V AC
- 2 Watertight chambers
- Cable length 5 m, 10 m, 15 m or 20 m
- Stainless steel counterweight AISI 316 included
- Can be used in liquid foodstuffs and drinking water, both in emptying and filling mode

- 1 Changeover 10 A
- Rated voltage 250 V AC
- Breaking capacity 30 V DC 8 A
- 2 Watertight chambers
- Protection degree IP68
- Maximum operating temperature +40°C
- Max depth 40 meters