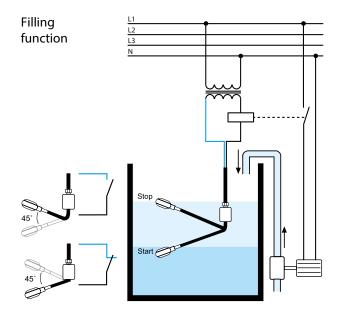

## **Features**

- 1 Changeover contact 10 A, 250 V AC
- 2 Watertight chambers
- Cable length 5 m, 10 m, 15 m or 20 m
- Stainless steel counterweight AISI 316 included
- Can be used in liquid foodstuffs and drinking water, both in emptying and filling mode





When black and blue/grey wires are used, the circuit opens when the float is up and closes when the float in down. In this case the brown wire must be insulated.

Cable and plastics ACS certified (Attestation de Conformitè Sanitaire)





- 1 Changeover 10 A
- Rated voltage 250 V AC
- Breaking capacity 30 V DC 8 A
- 2 Watertight chambers
- Protection degree IP68
- Maximum operating temperature +40°C
- Max depth 40 meters