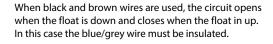

When black and blue/grey wires are used, the circuit opens when the float is up and closes when the float in down. In this case the brown wire must be insulated.

Cable and plastics ACS certified (Attestation de Conformitè Sanitaire)