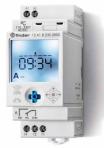

Applications: Municipal lighting (street, squares, monuments, fountains...), gardens, parking, shops, illuminated signs, irrigation systems, heating and cooling plant.

1 CO (SPDT) 16 A

**Type 12.61.8.230.0000** 110...230 V AC/DC

**Type 12.61.0.024.0000** 12...24 V AC/DC

2 CO (DPDT) 16 A

**Type 12.62.8.230.0000** 110...230 V AC/DC