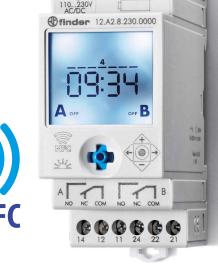

## 12 SERIES Time switches

Now programmable with Apple iPhones

1 CO (SPDT) 16 A

**Type 12.A1.8.230.0000** 110...230 V AC/DC

2 CO (DPDT) 16 A **Type 12.A2.8.230.0000** 110...230 V AC/DC

**Type 12.A2.0.024.0000** 12...24 V AC/DC

#### Weekly Astro time switch

Types 12.A1 and 12.A2 are able to calculate the sunrise and sunset time, according to location coordinates (latitude/longitude).

Functions: - Astro ON/Astro OFF

- Switch ON/Switch OFF
  - Pulse from 1 second to 59 minute
  - Holiday program
- Location coordinates easily set for most European countries through post codes
- Offset function: Allows the switching times to be advanced or retarded about the astronomic times by up to 90 min, in 1 min steps
- AstroON and AstroOFF function is preset on channel A