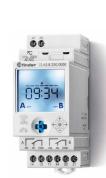

**Type 12.61.0.024.0000** 12...24 V AC/DC

2 CO (DPDT) 16 A

**Type 12.62.8.230.0000** 110...230 V AC/DC

## Digital weekly time switch

Types 12.61 and 12.62 are suitable for load control at specific times and for specific days of the week.

Functions: - Switch ON/Switch OFF

- Pulse from 1 second to 59 minute - Holiday program