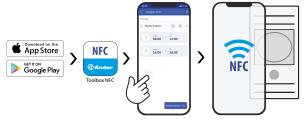

## Finder Toolbox for programming

Once the App FINDER Toolbox is downloaded and installed, you can read an existing program, or program your device with maximum flexibility, changing the smallest details and saving your program directly to your smartphone. At this point you simply touch the time switch with the smartphone to transfer the data.