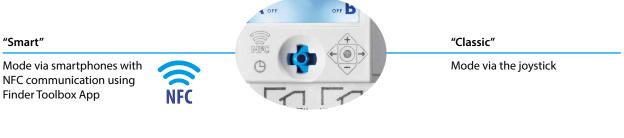

## Quick and flexible programming right from your smartphone. With NFC technology and "Finder Toolbox NFC" for Android and iOS.

- Two programming modes: "Smart" mode via smartphone with NFC communication or "Classic" mode via the joystick
- Supply voltage: 12...24 V AC/DC, 110...230 V AC/DC
- Versions with 1 or 2 contacts 16 A
- Functions: Astro program: calculation of sunrise and sunset times through date, time and location coordinates
  - Switch ON/Switch OFF with a minimum interval setting of 1 minute
  - Pulse from 1 second to 59 minutes
- Internal battery for set-up and programming without supply, easily replaceable
- 50 memory location
- Automatic adjustment for daylight saving
- Wide backlit display

## Two programming modes